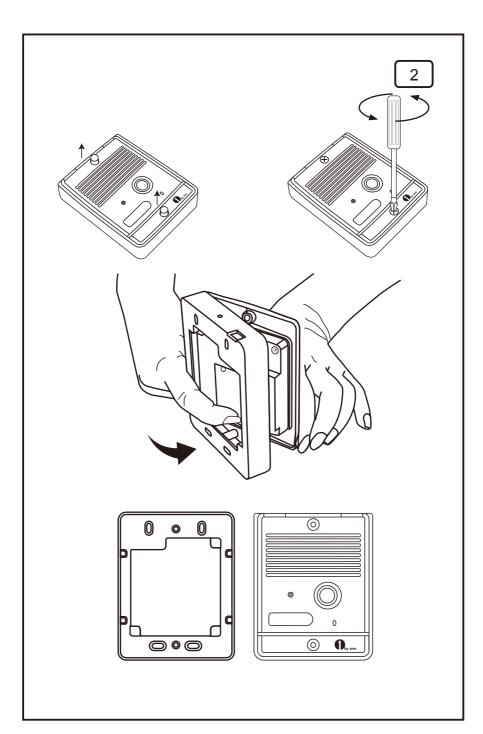

## **COLOR 7 INCH COLORFUL LCD SCREEN**





























Terminal 1:Connect the Blue wire, then connect to the Terminal 1 of Outdoor station

Terminal 2:Connect the Brown wire, then connect to the Terminal 2 of Outdoor station











## Operation Instruction:

- Press CALL button of outdoor camera and graceful rings will be heard from indoor monitor and images of visitors will be seen. Then you can talk with them and see them just by pressing TALK button of the indoor monitor. The talking time can last about 120 seconds.
- 2. Press UNLOCK button to release the door.
- 3. Pressing MONITOR button can monitor the situation of outdoor, and it can last 40 seconds. situation and talk with the visitors.
- 5. The brightness, chroma and volume can be adjusted turning by the buttons at the side of monitor.
- 6. MONITOR button can mon