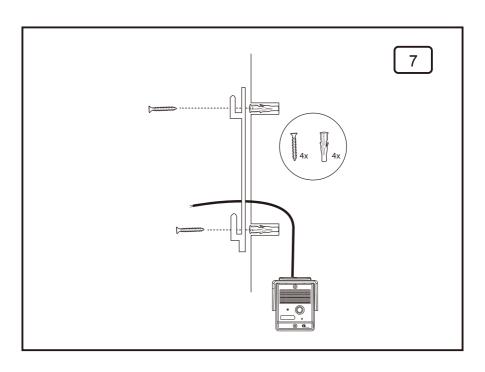

## **COLOR 7 INCH COLORFUL LCD SCREEN**





























Terminal 1:Connect the Blue wire, then connect to the Terminal 1 of Outdoor station

Terminal 2:Connect the Brown wire, then connect to the Terminal 2 of Outdoor station











## Operation Instruction:

- Press CALL button of outdoor camera and graceful rings will be heard from indoor monitor and images of visitors will be seen. Then you can talk with them and see them just by pressing TALK button of the indoor monitor. The talking time can last about 120 seconds.
- 2. Press UNLOCK button to release the door.
- 3. Pressing MONITOR button can monitor the situation of outdoor, and it can last 40 seconds. situation and talk with the visitors.
- 5. The brightness, chroma and volume can be adjusted turning by the buttons at the side of monitor.
- 6. MONITOR button can monitor the o