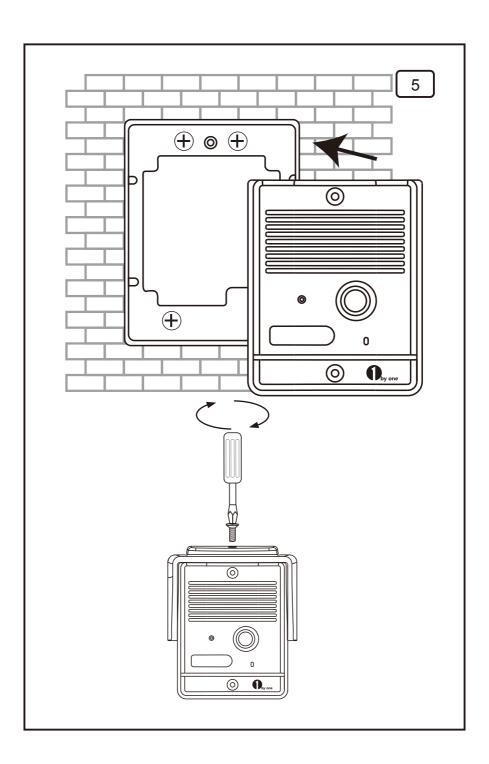

## **COLOR 7 INCH COLORFUL LCD SCREEN**





























Terminal 1:Connect the Blue wire, then connect to the Terminal 1 of Outdoor station

Terminal 2:Connect the Brown wire, then connect to the Terminal 2 of Outdoor station











## Operation Instruction:

- Press CALL button of outdoor camera and graceful rings will be heard from indoor monitor and images of visitors will be seen. Then you can talk with them and see them just by pressing TALK button of the indoor monitor. The talking time can last about 120 seconds.
- 2. Press UNLOCK button to release the door.
- 3. Pressing MONITOR button can monitor the situation of outdoor, and it can last 40 seconds. situation and talk with the visitors.
- 5. The brightness, chroma and volume can be adjusted turning by the buttons at the side of monitor.
- 6. MONITOR button can monitor t