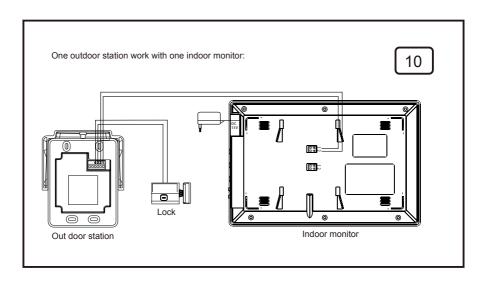

## **COLOR 7 INCH COLORFUL LCD SCREEN**





























Terminal 1:Connect the Blue wire, then connect to the Terminal 1 of Outdoor station

Terminal 2:Connect the Brown wire, then connect to the Terminal 2 of Outdoor station











## Operation Instruction:

- Press CALL button of outdoor camera and graceful rings will be heard from indoor monitor and images of visitors will be seen. Then you can talk with them and see them just by pressing TALK button of the indoor monitor. The talking time can last about 120 seconds.
- 2. Press UNLOCK button to release the door.
- 3. Pressing MONITOR button can monitor the situation of outdoor, and it can last 40 seconds. situation and talk with the visitors.
- 5. The brightness, chroma and volume can be adjusted turning by the buttons at the side of monitor.
- 6. MONITOR button can monitor the outdoor
- 7. 14 polyphonic melodies for option by pressing the button at the side Notices:
- 1. Do not install the indoor monitor at high temperature, high humidity place or near T