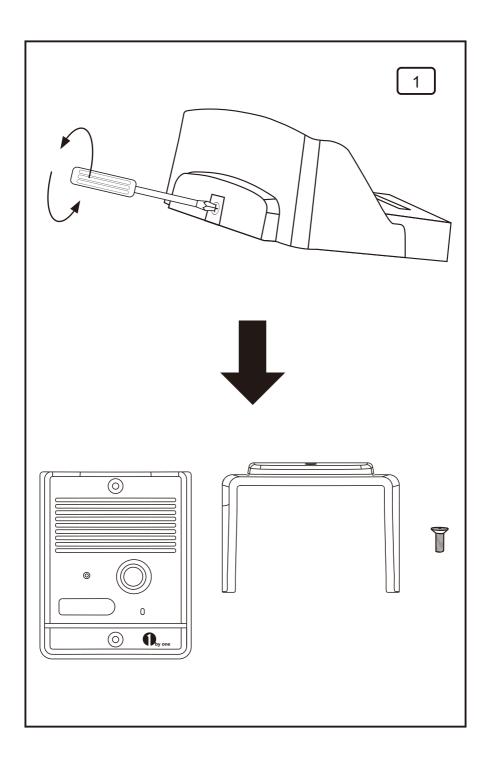

## **COLOR 7 INCH COLORFUL LCD SCREEN**





























Terminal 1:Connect the Blue wire, then connect to the Terminal 1 of Outdoor station

Terminal 2:Connect the Brown wire, then connect to the Terminal 2 of Outdoor station











## Operation Instruction:

- Press CALL button of outdoor camera and graceful rings will be heard from indoor monitor and images of visitors will be seen. Then you can talk with them and see them just by pressing TALK button of the indoor monitor. The talking time can last about 120 seconds.
- 2. Press UNLOCK button to release the door.
- 3. Pressing MONITOR button can monitor the situation of outdoor, and it can last 40 seconds. situation and talk with the visitors.
- 5. The brightness, chroma and volume can be adjusted turning by the buttons at the side of monitor.
- 6. MONITOR button can m