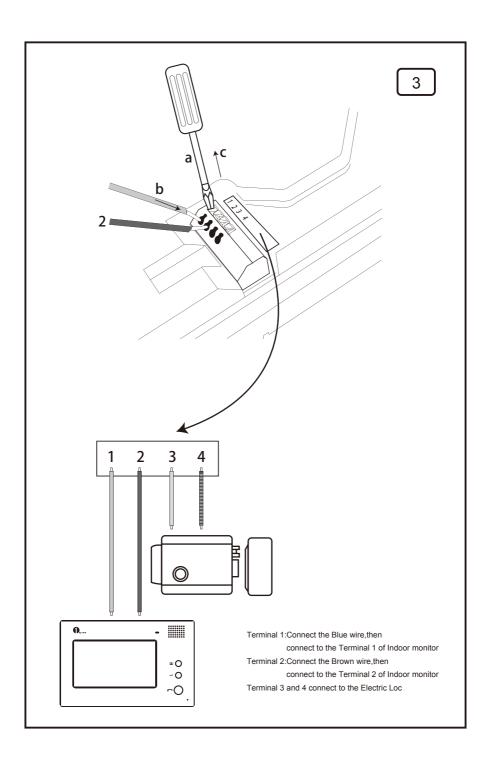

## **COLOR 7 INCH COLORFUL LCD SCREEN**

Terminal 1:Connect the Blue wire, then connect to the Terminal 1 of Outdoor station

Terminal 2:Connect the Brown wire, then connect to the Terminal 2 of Outdoor station