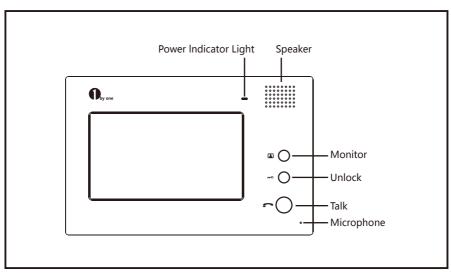

## Operation Instruction:

- Press CALL button of outdoor camera and graceful rings will be heard from indoor monitor and images of visitors will be seen. Then you can talk with them and see them just by pressing TALK button of the indoor monitor. The talking time can last about 120 seconds.
- 2. Press UNLOCK button to release the door.
- 3. Pressing MONITOR button can monitor the situation of outdoor, and it can last 40 seconds. situation and talk with the visitors.
- 5. The brightness, chroma and volume can be adjusted turning by the buttons at the side of monitor.
- 6. MONITOR button can monitor the outdoor
- 7. 14 polyphonic melodies for option by pressing the button at the side Notices:
- 1. Do not install the indoor monitor at high temperature, high humidity place or near TV.
- 2. Don't touch the monitor screen with wet hands.
- 3. Please use only soft cloth to clean the monitor screen or camera in order
- 5. Image could be illegible if the camera is shined by strong light.
- 6. If you use internal wireless communication systems, image may be fuzzy to get a clear image.
- 4. Please avoid throwing or hitting the units. because of interference from radio waves.