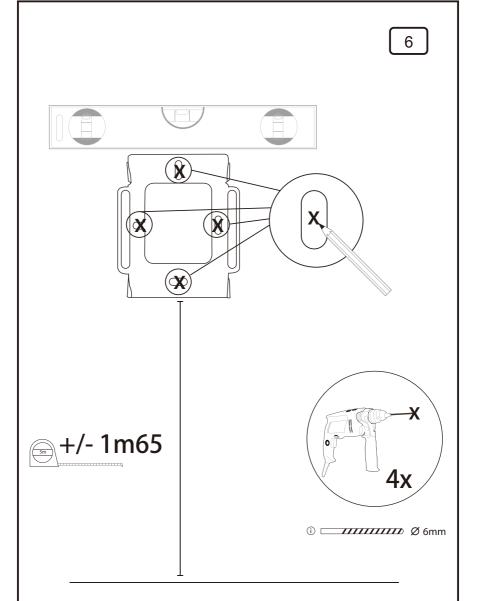

## **COLOR 7 INCH COLORFUL LCD SCREEN**





























Terminal 1:Connect the Blue wire, then connect to the Terminal 1 of Outdoor station

Terminal 2:Connect the Brown wire, then connect to the Terminal 2 of Outdoor station











## Operation Instruction:

- Press CALL button of outdoor camera and graceful rings will be heard from indoor monitor and images of visitors will be seen. Then you can talk with them and see them just by pressing TALK button of the indoor monitor. The talking time can last about 120 seconds.
- 2. Press UNLOCK button to release the door.
- 3. Pressing MONITOR button can monitor the situation of outdoor, and it can last 40 seconds. situation and talk with the visitors.
- 5. The brightness, chroma and volume can be adjusted turning by the buttons at the side of monitor.
- 6. MONITOR button can monitor the