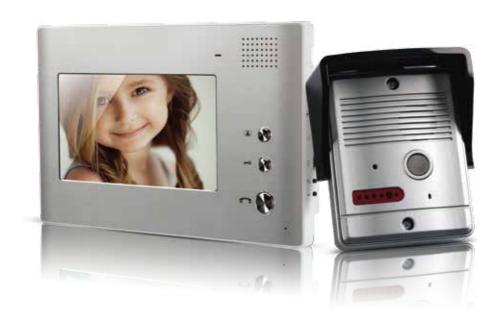

## SKU: O00VP-0632

1byone New Release -Easy installation 2 Wired 7 Inch Video Door Bell,classic and basic function model,Super Easy Setups.

SKU: O00VP-0636

1byone New Release -Easy installation 2 Wired 7 Inch Video Door Bell,surface mounted With Aluminum Panel, Wide 120 Degree Wide Viewing Angle, Baby Monitoring,Photo Taking and Recording Function

SKU: O00VP-0634

1byone New Release -Easy installation 2 Wired 7 Inch Video Door Bell,classic and basic function model ,Super Easy Setups with pinhole camera.

SKU: O00VP-0637

1byone New Release - Easy installation 2 Wired 7 Inch Video Door Bell, Flush mounted With Aluminum Panel,wide 120 degree viewing angle, Baby Monitoring, Photo Taking and Recording Function

SKU: O00VP-0732

1byone New Release -Easy installation 2 Wired 7 Inch Video Door Bell,comfortable up to 2 monitors,classic and basic function model,Super Easy Setups.