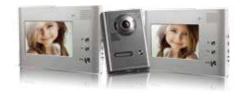

SKU: O00VP-0732

1byone New Release -Easy installation 2 Wired 7 Inch Video Door Bell,comfortable up to 2 monitors,classic and basic function model,Super Easy Setups.