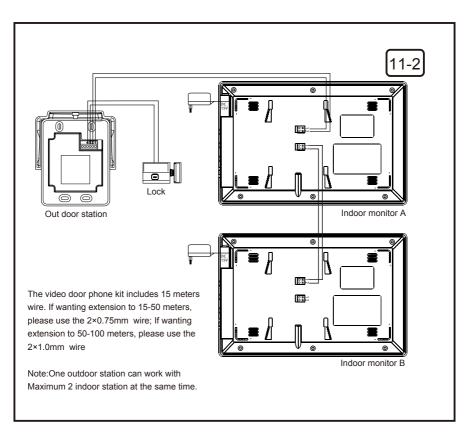

## **COLOR 7 INCH COLORFUL LCD SCREEN**





























Terminal 1:Connect the Blue wire, then connect to the Terminal 1 of Outdoor station

Terminal 2:Connect the Brown wire, then connect to the Terminal 2 of Outdoor station











## Operation Instruction:

- Press CALL button of outdoor camera and graceful rings will be heard from indoor monitor and images of visitors will be seen. Then you can talk with them and see them just by pressing TALK button of the indoor monitor. The talking time can last about 120 seconds.
- 2. Press UNLOCK button to release the door.
- 3. Pressing MONITOR button can monitor the situation of outdoor, and it can last 40 seconds. situation and talk with the visitors.
- 5. The brightness, chroma and volume can be adjusted turning by the buttons at the side of monitor.
- 6. MONITOR button can monitor the outdoor
- 7. 14 polyphonic melodies for option by pressing the button at the side Notices:
- 1. Do not install the indoor monitor at high temperature, high humidity place or near TV.
-