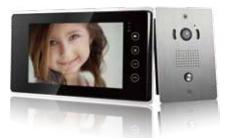

SKU: O00VP-0689

1byone New Release - Easy installation 2 Wired 7 Inch Video Door Bell,comfortable up to 2 monitors,Flush mounted With Aluminum Panel,wide 120 degree viewing angle,Baby Monitoring ,Photo Taking and Recording Function