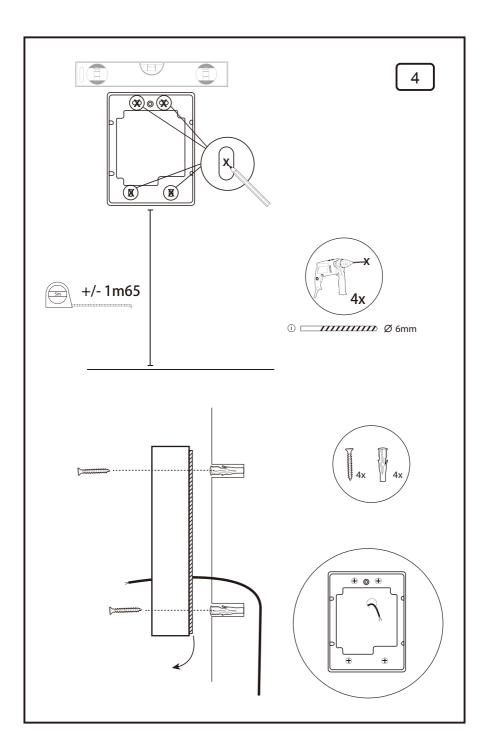

## **COLOR 7 INCH COLORFUL LCD SCREEN**





























Terminal 1:Connect the Blue wire, then connect to the Terminal 1 of Outdoor station

Terminal 2:Connect the Brown wire, then connect to the Terminal 2 of Outdoor station











## Operation Instruction:

- Press CALL button of outdoor camera and graceful rings will be heard from indoor monitor and images of visitors will be seen. Then you can talk with them and see them just by pressing TALK button of the indoor monitor. The talking time can last about 120 seconds.
- 2. Press UNLOCK button to release the door.
- 3. Pressing MONITOR button can monitor the situation of outdoor, and it can last 40 seconds. situation and talk with the visitors.
- 5. The brightness, chroma and volume can be adjusted turning by the buttons at the side of monitor.
- 6. MONITOR button can monitor