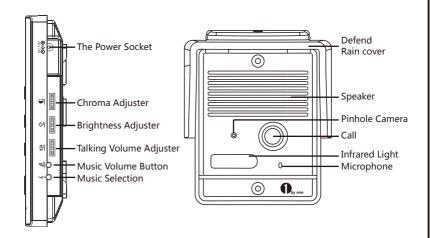

## **COLOR 7 INCH COLORFUL LCD SCREEN**

Terminal 1:Connect the Blue wire, then connect to the Terminal 1 of Outdoor station

Terminal 2:Connect the Brown wire, then connect to the Terminal 2 of Outdoor station

## Operation Instruction:

- Press CALL button of outdoor camera and graceful rings will be heard from indoor monitor and images of visitors will be seen. Then you can talk with them and see them just by pressing TALK button of the indoor monitor. The talking time can last about 120 seconds.
- 2. Press UNLOCK button to release the door.
- 3. Pressing MONITOR button can monitor the situation of outdoor, and it can last 40 seconds. situation and talk with the visitors.
- 5. The brightness, chroma and volume can be adjusted turning by the buttons at the side of monitor.
- 6. MONITOR button can monitor the outdoor
- 7. 14 polyphonic melodies for option by pressing the button at the side Notices:
- 1. Do not install the indoor monitor at high temperature, high humidity place or near TV.
- 2. Don't touch the monitor screen with wet hands.
- 3. Please use only soft cloth to clean the monitor screen or camera in order
- 5. Image could be illegible if the camera is shined by strong light.
- 6. If you use internal wireless communication systems, image may be fuzzy to get a clear image.
- 4. Please avoid throwing or hitting the units. because of interference from radio waves.