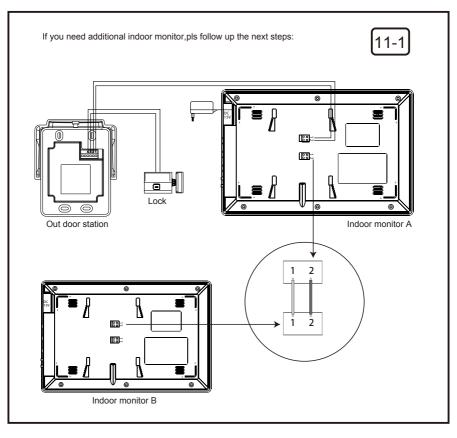

## **COLOR 7 INCH COLORFUL LCD SCREEN**





























Terminal 1:Connect the Blue wire, then connect to the Terminal 1 of Outdoor station

Terminal 2:Connect the Brown wire, then connect to the Terminal 2 of Outdoor station











## Operation Instruction:

- Press CALL button of outdoor camera and graceful rings will be heard from indoor monitor and images of visitors will be seen. Then you can talk with them and see them just by pressing TALK button of the indoor monitor. The talking time can last about 120 seconds.
- 2. Press UNLOCK button to release the door.
- 3. Pressing MONITOR button can monitor the situation of outdoor, and it can last 40 seconds. situation and talk with the visitors.
- 5. The brightness, chroma and volume can be adjusted turning by the buttons at the side of monitor.
- 6. MONITOR button can monitor the outdoor
- 7. 14 polyphonic melodies for option by pressing the button at the side Notices:
- 1. Do not install the indoor monitor at high temperature, high humidity place or near TV.