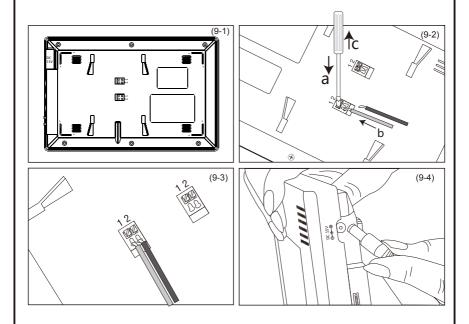

## **COLOR 7 INCH COLORFUL LCD SCREEN**





























Terminal 1:Connect the Blue wire, then connect to the Terminal 1 of Outdoor station

Terminal 2:Connect the Brown wire, then connect to the Terminal 2 of Outdoor station











## Operation Instruction:

- Press CALL button of outdoor camera and graceful rings will be heard from indoor monitor and images of visitors will be seen. Then you can talk with them and see them just by pressing TALK button of the indoor monitor. The talking time can last about 120 seconds.
- 2. Press UNLOCK button to release the door.
- 3. Pressing MONITOR button can monitor the situation of outdoor, and it can last 40 seconds. situation and talk with the visitors.
- 5. The brightness, chroma and volume can be adjusted turning by the buttons at the side of monitor.
- 6. MONITOR button can monitor the outdoor