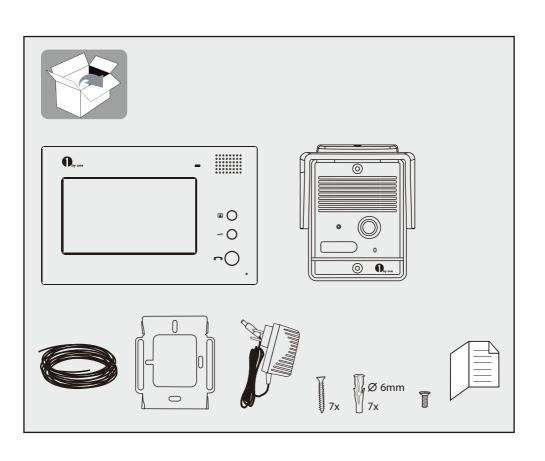

## **COLOR 7 INCH COLORFUL LCD SCREEN**

Terminal 1:Connect the Blue wire, then connect to the Terminal 1 of Outdoor station

Terminal 2:Connect the Brown wire, then connect to the Terminal 2 of Outdoor station

## Operation Instruction:

- Press CALL button of outdoor camera and graceful rings will be heard from indoor monitor and images of visitors will be seen. Then you can talk with them and see them just by pressing TALK button of the indoor monitor. The talking time can last about 120 seconds.
- 2. Press UNLOCK button to release the door.
- 3. Pressing MONITOR button can monitor the situation of outdoor, and it can last 40 seconds. situation and talk with the visitors.
- 5. The brightness, chroma and volume can be adjusted turning by the buttons at the side of monitor.
- 6. MONITOR button can monitor the outdoor
- 7. 14 polyphonic melodies for option by pressing the button at the side Notices:
- 1. Do not install the indoor monitor at high temperature, high humidity place or near TV.
- 2. Don't touch the monitor screen with wet hands.
- 3. Please use only soft cloth to clean the monitor screen or camera in order
- 5. Image could be illegible if the camera is shined by strong light.
- 6. If you use internal wireless communication systems, image may be fuzzy to get a clear image.
- 4. Please avoid throwing or hitting the units. because of interference from radio waves.