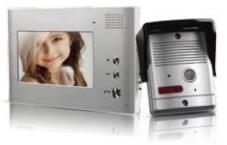

SKU: O00VP-0634

1byone New Release -Easy installation 2 Wired 7 Inch Video Door Bell,classic and basic function model ,Super Easy Setups with pinhole camera.

SKU: O00VP-0637

1byone New Release - Easy installation 2 Wired 7 Inch Video Door Bell, Flush mounted With Aluminum Panel,wide 120 degree viewing angle, Baby Monitoring, Photo Taking and Recording Function