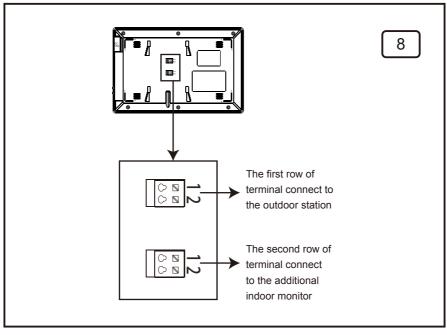

## **COLOR 7 INCH COLORFUL LCD SCREEN**

Terminal 1:Connect the Blue wire, then connect to the Terminal 1 of Outdoor station

Terminal 2:Connect the Brown wire, then connect to the Terminal 2 of Outdoor station